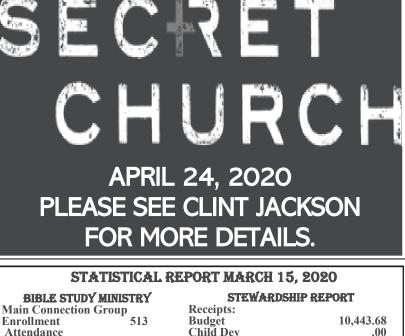

| BIBLE STUDY MINISTRY                                   |            | STEWARDSHIP REPORT                                                 |                        |
|--------------------------------------------------------|------------|--------------------------------------------------------------------|------------------------|
| Main Connection Group                                  |            | Receipts:                                                          |                        |
| Enrollment                                             | 513        | Budget                                                             | 10,443.68              |
| Attendance                                             |            | Child Dev                                                          | .00                    |
| Adult                                                  | 72         | Designated                                                         | 552.00                 |
| Youth                                                  | 8          | Total                                                              | 10,995.68              |
| Children                                               | 14         | Budget Req. to date                                                | 250,150.23             |
| Preschool                                              | 13         | (11@22,740.93)                                                     | ,                      |
| Worship Team                                           | 7          | Budget Rec. to date                                                | 288,714.16             |
| Visitors                                               | 6          | CDC Page to data                                                   | 255,840.97             |
| Total                                                  | 120        | CDC Req. to date                                                   | 233,040.97             |
| Nursing Home<br>Total SS Attendance<br>Worship Att. AM | 120<br>154 | (11@23,258.27)<br>CDC Receipts to date<br>Annie Armstrong Offering | 212,396.00<br>5,450.38 |